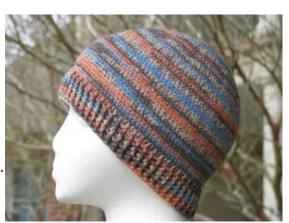

Round 6: 1 sc in the next 2 stitches; 2 sc in the next stitch. Repeat. (48 stitches)

**Round 7:** 1 sc in ea sc around. (48 stitches)

Round 8: 1 sc in the next 3 stitches; 2 sc in the next stitch. Repeat. (60 stitches)

Round 9: 1 sc in ea sc around. (60 stitches)

**Round 10:** 1 sc in the next 4 stitches; 2 sc in the next stitch. Repeat. (72 stitches)

Round 11: 1 sc in ea sc around. (72 stitches)

Continue sequential increases until the Flat Circle Diameter (crown) measures the size you need. (Refer to chart on page 2 for sizing.) Once proper crown size is achieved, single crochet in each stitch until the desired length is achieved.

**Note:** I stopped single crocheting about 1.5" from desired length and added a Front Post/Back Post Double Crochet Ribbing for the bottom of the hat.





## **Crochet Hat Sizing Chart**

- General guidelines I use for charity donations.
- Measurements for basic fitted beanies
- Can be used with Yarn Weights 1-4
- For Bulky Yarn Weights (5-6) crochet 1 extra round



| Age             | Head Size    | Hat Size     | Hat Height   | Flat Circle Diameter |
|-----------------|--------------|--------------|--------------|----------------------|
| 0-6 months      | 13-15 inches | 12-14 inches | 4.5-5 inches | 4 inches             |
| 6-12 months     | 16-19 inches | 14-18 inches | 5.5 inches   | 4.5 inches           |
| 1-3 years       | 18-20 inches | 17-20 inches | 6.5 inches   | 5.5 inches           |
| 4+ years        | 20-22 inches | 19-21 inches | 7.5 inches   | 6 inches             |
| Adult Small/Med | 22 inches    | 20 inches    | 8.5